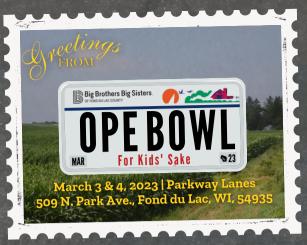

## **BOWL FOR KIDS' SAKE 2023**

Prizes | Costume Contest | Free Event T-Shirt | Food | Drinks | Games | & More!

## **BOWL FOR KIDS' SAKE**

March 3 & 4, 2023

### **PARKWAY LANES**

509 N Park Ave Fond du Lac, WI 54935